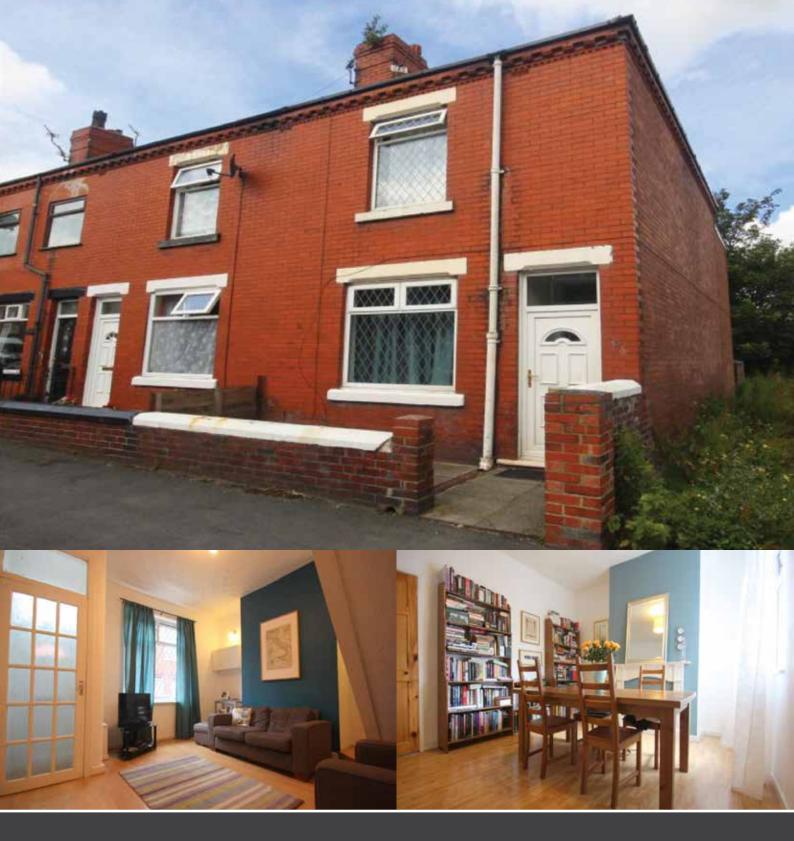

# FOR SALE

15 CHAPEL STREET, ORRELL, WIGAN, LANCASHIRE WN5 0AG 2 BEDROOM END TERRACE

Asking price: Offers In Excess Of £69,950

# DESCRIPTION

Perfect first time buyers home that offers generous accommodation throughout and is very well presented. This spacious end of terrace house is offered for sale with NO CHAIN and is in the direct catchment area of the Pemberton centre, minutes away from amenities, good schools and motorway links. Internally the property briefly comprises of: Lounge, separate dining room and modern fitted kitchen to the ground floor. To the first floor there are two good sized double bedrooms and a modern family bathroom. The property benefits from being fully gas central heated and has UPVC double glazed windows throughout. Viewings on this property are essential to fully appreciate the size, internal presentation and how competitively priced this ideal first time buy is. EPC Grade = E

#### LOUNGE 4.32m x 4.27m (14'2" x 14'0")

Spacious lounge, UPVC double glazed window to the front aspect, wall mounted panel radiator and laminate flooring.

# DINING ROOM 4.29m x 3.53m (14'1" x 11'7")

Dining room with space for family dining table, UPVC double glazed window to the rear aspect, wall mounted panel radiator and laminate flooring.