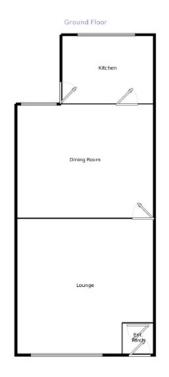

#### **ACCOMMODATION**

#### **GROUND FLOOR**

#### LOUNGE 4.32m x 4.27m (14'2" x 14'0")

Spacious lounge, UPVC double glazed window to the front aspect, wall mounted panel radiator and laminate flooring.

# DINING ROOM 4.29m x 3.53m (14'1" x 11'7")

Dining room with space for family dining table, UPVC double glazed window to the rear aspect, wall mounted panel radiator and laminate flooring.

#### KITCHEN 2.92m x 2.13m (9'7" x 7'0")

Modern fitted kitchen with a range of fitted wall and base units with contrasting worktops, integrated electric cooker w/hob and extractor fan, wall mounted panel radiator and UPVC double glazed window to the rear aspect.

Measurements are approximate. Not to scale. For illustrative purposes only.