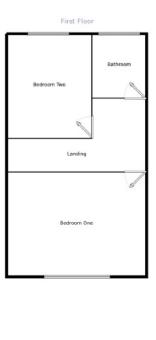

#### **FIRST FLOOR**

# BEDROOM ONE 3.68m x 3.25m (12'1" x 10'8")

Large double bedroom, fitted wardrobe space, wall mounted panel radiator and UPVC double glazed window to the front aspect.

# BEDROOM TWO 3.56m x 3.23m (11'8" x 10'7")

Double bedroom, wall mounted panel radiator, UPVC double glazed window to the rear aspect and storage cupboard.

#### BATHROOM 2.74m x 2.01m (9'0" x 6'7")

Modern family bathroom, white three piece suite comprising of a low level w/c, hand wash basin with tiled splash-backs, feature bath and shower head. UPVC double glazed frosted window, wall mounted heater, storage cupboard and tiled flooring.

Measurements are approximate. Not to scale. For illustrative purposes only.