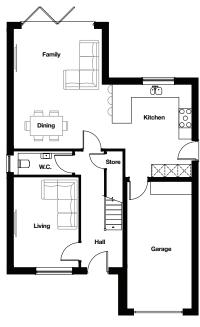

## **GROUND FLOOR**

| Living                    | 3.010m  | х | 4.180m  | 9' 11"   | х | 13' 9"   |
|---------------------------|---------|---|---------|----------|---|----------|
| Kitchen / Dining / Family | 8.225m* | х | 6.850m* | 27' 0" * | х | 22' 6" * |
| W.C.                      | 2.720m  | х | 1.090m  | 8' 11"   | х | 3' 7"    |
| Garage                    | 3.010m  | ~ | 5 905m  | 9' 11"   | ~ | 19'4"    |