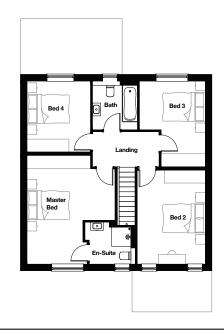

## **FIRST FLOOR**

| Master Bedroom | 4.060m* | х | 5.025m* | 13' 4" *   | х | 16'6"*  |
|----------------|---------|---|---------|------------|---|---------|
| En-Suite       | 2.335m* | х | 1.925m* | 7' 8" *    | х | 6' 4" * |
| Bedroom 2      | 3.135m  | х | 4.340m  | 10' 3"     | х | 14' 3"  |
| Bedroom 3      | 3.035m* | х | 3.955m* | 9'     " * | х | 13'0"*  |
| Bedroom 4      | 2.925m  | х | 3.270m  | 9' 7"      | х | 10' 9"  |
| Bathroom       | 2.090m  | х | 2.240m  | 6' 10"     | х | 7' 4"   |
|                |         |   |         |            |   |         |