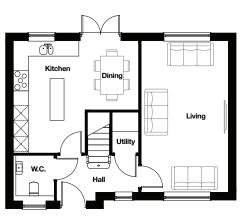

## **GROUND FLOOR**

| Living           | 3.350m  | х | 5.865m  | 11'0"   | х   | 19' 3"   |
|------------------|---------|---|---------|---------|-----|----------|
| Kitchen / Dining | 4.840m* | х | 4.355m* | 15' 11" | * x | 14' 3" * |
| W.C.             | 1.570m  | х | 1.755m  | 5' 2"   | х   | 5' 9"    |
| Utility          | 1.010m  | х | 1.595m  | 3' 4"   | х   | 5' 3"    |