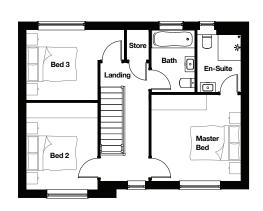

|  | FIR | ST | FL | 0 | O | R |
|--|-----|----|----|---|---|---|
|--|-----|----|----|---|---|---|

| Master Bedroom | 3.480m  | х | 3.355m | 11'5"    | х | 11'0"  |
|----------------|---------|---|--------|----------|---|--------|
| En-Suite       | 1.690m  | x | 2.415m | 5' 7"    | х | 7' 11" |
| Bedroom 2      | 2.775m  | х | 3.380m | 9' 1"    | х | 11' 1" |
| Bedroom 3      | 3.805m* | х | 2.730m | 12' 6" * | х | 8' 11" |
| Bathroom       | 1.700m  | х | 2.415m | 5' 7"    | х | 7' 11" |