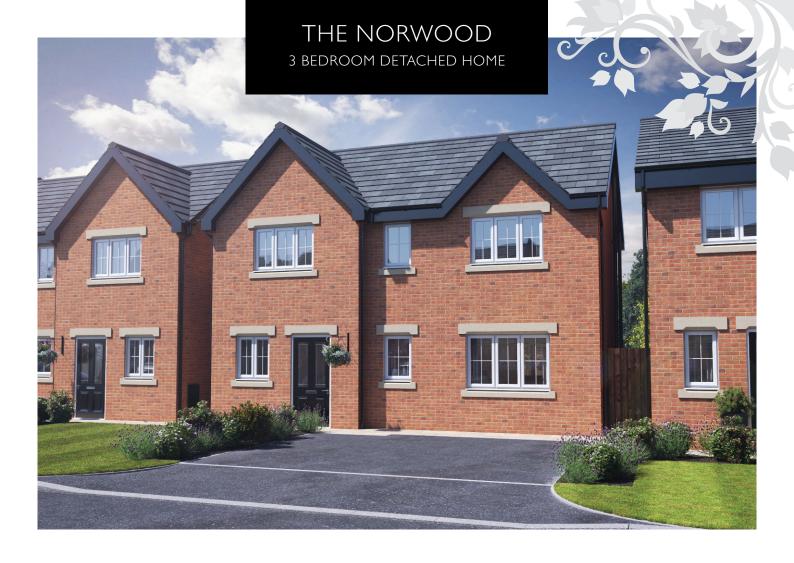

## **GROUND FLOOR**

| Living           | 3.350m  | х | 5.865m  | 11'0"   | х   | 19' 3"   |
|------------------|---------|---|---------|---------|-----|----------|
| Kitchen / Dining | 4.840m* | х | 4.355m* | 15' 11" | * x | 14' 3" * |
| W.C.             | 1.570m  | х | 1.755m  | 5' 2"   | х   | 5' 9"    |
| Utility          | 1.010m  | х | 1.595m  | 3' 4"   | х   | 5' 3"    |

|  | FIR | ST | FL | 0 | O | R |
|--|-----|----|----|---|---|---|
|--|-----|----|----|---|---|---|

| Master Bedroom | 3.480m  | х | 3.355m | 11'5"    | х | 11'0"  |
|----------------|---------|---|--------|----------|---|--------|
| En-Suite       | 1.690m  | x | 2.415m | 5' 7"    | х | 7' 11" |
| Bedroom 2      | 2.775m  | х | 3.380m | 9' 1"    | х | 11' 1" |
| Bedroom 3      | 3.805m* | х | 2.730m | 12' 6"