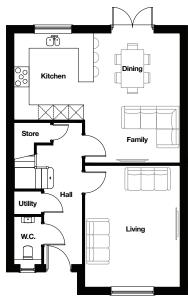

| GROOND I LOOK             |         |   |         |        |   |          |
|---------------------------|---------|---|---------|--------|---|----------|
| Living                    | 3.725m  | x | 4.775m  | 12' 3" | х | 15' 8"   |
| Kitchen / Dining / Family | 6.540m* | х | 5.100m* | 21'5"* | х | 16' 9" * |
| W.C.                      | 1.070m  | х | 1.870m  | 3' 6"  | х | 6' 2"    |
| Litility                  | I 070m  | v | 0.915m  | 3' 6"  | v | 3' 0"    |

Denotes maximum dimension

Whilst every care is taken in the preparation of the information and artist impression on this leaflet, they are for guidance only. External details and finishes may vary on individual plots and from one develoment to another. Local authority requirements and our policy of continuous improvement may cause details to be varied. Therefore these details do not constitute any part of an offer or a contract and all dimensions are approximate. 08/24