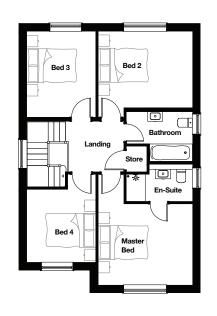

| FIRST FLOOR    |         |   |         |         |   |          |
|----------------|---------|---|---------|---------|---|----------|
| Master Bedroom | 3.725m  | х | 4.375m* | 12' 3"  | x | 14' 4" * |
| En-Suite       | 2.610m* | х | 1.480m* | 8' 7" * | х | 4' 10" * |
| Bedroom 2      | 3.725m  | х | 3.395m* | 12' 3"  | х | 11'2"*   |
| Bedroom 3      | 2.720m  | х | 3.395m  | 8' 11"  | х | 11'2"    |
| Bedroom 4      | 2.720m  | x | 3.475m* | 8' 11"  | х | 11'5"*   |
| Bathroom       | 2.610m* | х | 1.995m* | 8' 7" * | х | 6' 7" *  |
|                |         |   |         |         |   |          |

Denotes maximum dimension

Whilst every care is taken in the preparation of the information and artist impression on this leaflet, they are for guidance only. External details and finishes may vary on individual plots and from one develoment to another. Local authority requirements and our policy of continuous improvement may cause details to be varied. Therefore these details do not constitute any part of an offer or a contract and all dimensions are approximate. 08/24