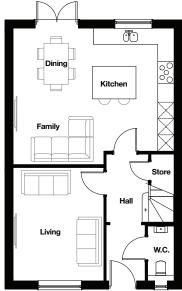

## **GROUND FLOOR**

| Living                    | 3.305m | x | 4.140m  | 10'10" | x | 13' 7" |
|---------------------------|--------|---|---------|--------|---|--------|
| Kitchen / Dining / Family | 5.865m | х | 4.985m* | 19'3"  | х | 16'4"* |
| W.C.                      | 0.950m | x | 1.990m  | 3' I"  | x | 6' 6"  |
|                           |        |   |         |        |   |        |