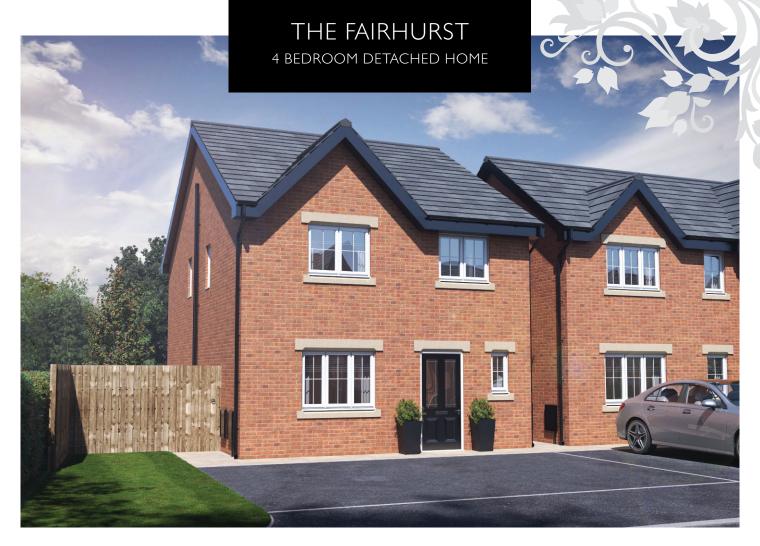

| Master<br>Bed | Bed 2   |
|---------------|---------|
| En-Suite      |         |
| Bathroom      | Landing |
| Bed 3         | Bed 4   |
|               |         |

## **GROUND FLOOR**

| Living                    | 3.305m | x | 4.140m  | 10'10" | x | 13' 7" |
|---------------------------|--------|---|---------|--------|---|--------|
| Kitchen / Dining / Family | 5.865m | х | 4.985m* | 19'3"  | х | 16'4"* |
| W.C.                      | 0.950m | x | 1.990m  | 3' I"  | x | 6' 6"  |
|                           |        |   |         |        |   |        |

| FIRST FLOOR    |           |         |         |       |
|----------------|-----------|---------|---------|-------|
| Master Bedroom | 3.690m* x | 4.000m* | 2' "* x | 3' "* |
| En-Suite       | 2.630m* x | 1.915m  | 8'8"* x | 6'