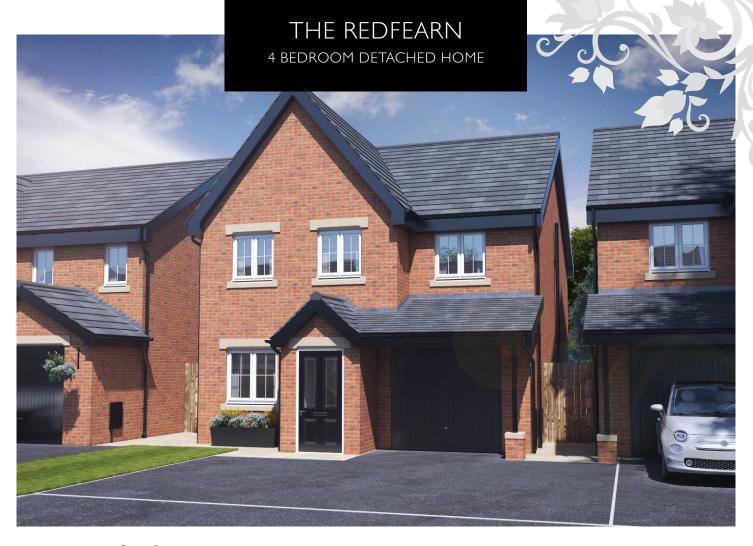

## **GROUND FLOOR**

| Living                    | 3.550m | x | 5.100m  | 11'8"  | х | 16'9"    |
|---------------------------|--------|---|---------|--------|---|----------|
| Kitchen / Dining / Family | 6.650m | х | 4.020m* | 21'10" | х | 13' 2" * |
| W.C.                      | 2.355m | х | 1.115m  | 7' 9"  | х | 3' 8"    |
| Garage                    | 2.905m | х | 6.170m  | 9' 6"  | х | 20' 3"   |
|                           |        |   |         |        |   |          |

| FIRST FLOOR    |           |         |          |          |
|----------------|-----------|---------|----------|----------|
| Master Bedroom | 3.940m x  | 4.170m* | 2'  " x  | 13' 8" * |
| En-Suite       | 2.455m* x | 2.065m* | 8'l"* x  | 6' 9" *  |
| Bedroom 2      | 2.620m x  | 4.160m  | 8'7" x   | 13'8"    |
| Bedroom 3      | 3.420m* x | 3.055m  | '3" x    | 10'0"    |
| Bedroom 4      | 3.140m* x | 3.055m  | 10'4"* x | 10'0"    |
| Bathroom       | 2.640m x  | I.885m  | 8'8" x   | 6' 2"    |