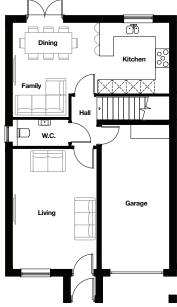

## **GROUND FLOOR**

| Living                    | 3.550m | x | 5.100m  | 11'8"  | х | 16'9"    |
|---------------------------|--------|---|---------|--------|---|----------|
| Kitchen / Dining / Family | 6.650m | х | 4.020m* | 21'10" | х | 13' 2" * |
| W.C.                      | 2.355m | х | 1.115m  | 7' 9"  | х | 3' 8"    |
| Garage                    | 2.905m | х | 6.170m  | 9' 6"  | х | 20' 3"   |
|                           |        |   |         |        |   |          |

| FIRST FLOOR    |           |         |          |          |
|----------------|-----------|---------|----------|----------|
| Master Bedroom | 3.940m x  | 4.170m* | 2'  " x  | 13' 8" * |
| En-Suite       | 2.455m* x | 2.065m* | 8'l"* x  | 6' 9" *  |
| Bedroom 2      | 2.620m x  | 4.160m  | 8'7" x   | 13'8"    |
| Bedroom 3      | 3.420m* x | 3.055m  | '3" x    | 10'0"    |
| Bedroom 4      | 3.140m* x | 3.055m  | 10'4"* x | 10'0"    |
| Bathroom       | 2.640m x  | I.885m  | 8'8" x   | 6' 2"    |