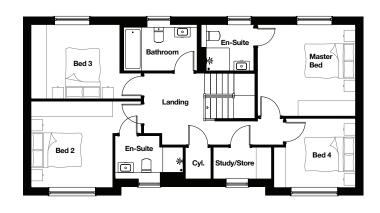

| Master Bedroom | 3.800m  | х | 3.550m  | 12' 6"   | х | 11'8"   |
|----------------|---------|---|---------|----------|---|---------|
| En-Suite       | 2.055m* | х | 1.780m  | 6' 9" *  | х | 5' 10"  |
| Bedroom 2      | 4.285m* | х | 3.345m  | 14' 1" * | х | 11'0"   |
| En-Suite       | 2.655m* | х | 1.660m* | 8' 9" *  | х | 5' 5" * |
| Bedroom 3      | 4.285m* | х | 2.875m  | 14' 1" * | х | 9' 5"   |

Bedroom 4 3.165m\* x 2.675m 10' 5" x 8' 9"

Study / Store 2.270m x 1.210m 7' 5" x 4' 0"

Bathroom 2.860m x 1.780m 9' 5" x 5' 10"

\* Denotes maximum dimension

Whilst every care is taken in the preparation of the information and artist impression on this leaflet, they are for guidance only. External details and finishes may vary on individual plots and from one develoment to another. Local authority requirements and our policy of continuous improvement may cause details to be varied. Therefore these details do not constitute any part of an offer or a contract and all dimensions are approximate. 08/24

FIRST FLOOR