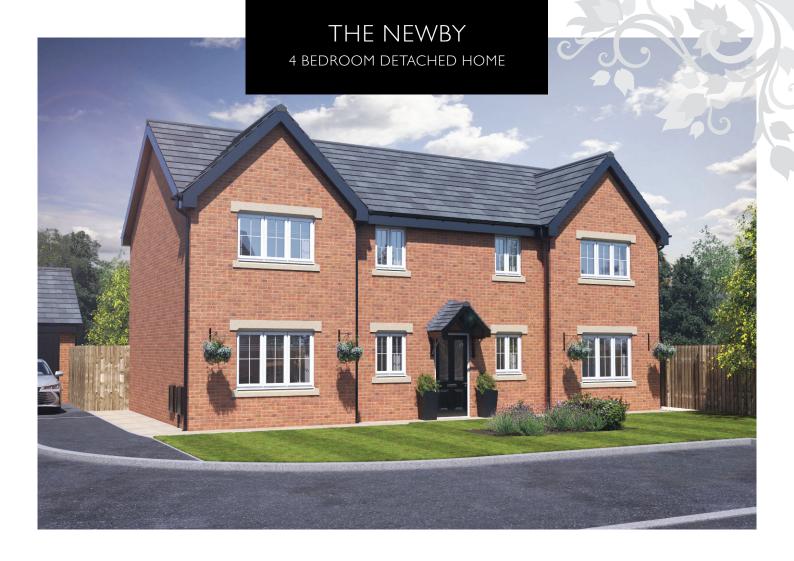

## **GROUND FLOOR**

| Living                    | 3.740m  | Х | 6.315m* | 12' 3" | Х | 20' 9" * |
|---------------------------|---------|---|---------|--------|---|----------|
| Kitchen / Dining / Family | 6.620m* | х | 6.315m* | 21'9"* | х | 20' 9" * |
| Utility                   | 2.015m  | х | 1.780m  | 6' 7"  | х | 5' 10"   |
| W.C.                      | 1.680m  | х | 1.125m  | 5' 6"  | х | 3' 8"    |

| Master Bedroom | 3.800m  | х | 3.550m  | 12' 6"   | х | 11'8"   |
|----------------|---------|---|---------|----------|---|---------|
| En-Suite       | 2.055m* | х | 1.780m  | 6' 9" *  | х | 5' 10"  |
| Bedroom 2      | 4.285m* | х | 3.345m  | 14' 1" * | х | 11'0"   |
| En-Suite       | 2.655m* | х | 1.660m* | 8' 9" *  | х | 5' 5" * |
| Bedroom 3      | 4.285m* | х | 2.875m  |