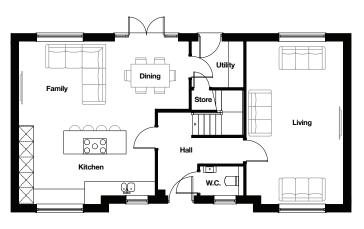

## **GROUND FLOOR**

| Living                    | 3.740m  | Х | 6.315m* | 12' 3" | Х | 20' 9" * |
|---------------------------|---------|---|---------|--------|---|----------|
| Kitchen / Dining / Family | 6.620m* | х | 6.315m* | 21'9"* | х | 20' 9" * |
| Utility                   | 2.015m  | х | 1.780m  | 6' 7"  | х | 5' 10"   |
| W.C.                      | 1.680m  | х | 1.125m  | 5' 6"  | х | 3' 8"    |